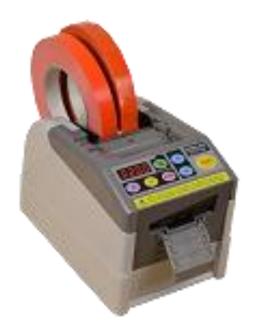

## Electric Automatic Tape Dispenser RT-7700

The RT7000 dispenses pressure sensitive tape and some non-adhesive materials up to 2" wide.

The RT-7700 can set up to six different pre-set tape lengths in consecutive order and dispense them automatically. For example, you need a 3 m, 2 cm, 4 cm, 6 cm, 2 cm, 4 cm pieces, in that order. The machine will dispense and repeat the order. This machine is perfect for situations that need multiple different tape lengths for one procedure.

## Features:

Compact size. Good design

- Two sensors can cut two rolls of tape at the same time.
- Dispense and cut a predetermined number of strips.
- Set-up the dispensing length for up to 6 different sizes in consecutive order.
- Easy to maintain and change the blade set.
- No need to use tools and instruments for disassembling.
- Easy maintenance, Easy repair